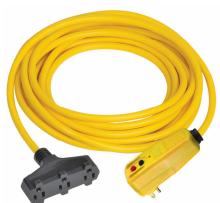

# GFCI 25 & 50 FT RIGHT ANGLE GFCI w/TRI-TAP

Tower's 25 & 50 ft. Right angle GFCI w/ tri-tap

This light weight, portable product is ruggedly made for indoor or outdoor use.

The bright "Red" light indicates when the power is "ON". The TEST and RESET buttons allow for periodic testing.

#### MODEL 30434304 & 30434305

- 12/3 gauge STJW cord
- Trip level 4-6 mA
- UL and CUL listed
- Automatic reset
- UL rainproof rated for outdoor use
- Complies with all OSHA regulations

## **SPECIFICATIONS**

- Class "A" people protection GFCI
- Rated for 125 volt, 15 amp use
- 1875 watts, 60 Hz
- LED Power "ON" indicator
- Open neutral and ground neutral protection
- Operating temperature range
  -35 degree C to 66 degree C
- Impact resistant case