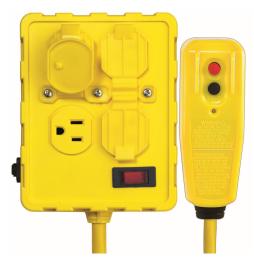

# **GFCI PROTECTED QUAD OUTLET BOX**

Tower's GFCI protected quad outlet box w/ circuit breaker

Model 30434052 GFCI protected quad (4) outlet box can be used on the construction sites or at the industrial facility to provide GFCI protection for 4 different devices.

Additional over current, short circuit protection is provided with an internal circuit breaker with external reset button.

There are separate dust covers for each outlet and a lighted "ON/OFF rocker switch.

Ruggedly made for indoor or outdoor use.

30434052

#### MODEL 30434052

- 12/3 gauge STJW cord
- Trip level 4-6 mA
- UL and CUL listed
- Automatic reset
- UL rainproof rated for outdoor use

### **SPECIFICATIONS**

- Class "A" people protection GFCI
- Rated for 125 volt, 15 amp use
- 1875 watts, 60 Hz
- LED Power "ON" indicator
- Open neutral and ground neutral protection
- Operating temperature range
   -35 degree C to 66 degree C
- Impact resistant case