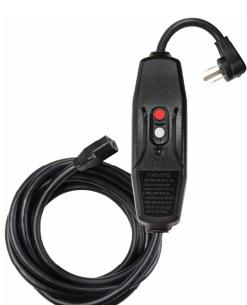

## GFCI IN-LINE GFCI VENDING MACHINE CORD

Model 30376018-01 GFCI is specifically designed for attachment to vending machines. The GFCI is an automatic reset style. The female connector is a IEC 320 style. The plug is right angle 15 amp.

The bright "Red" light indicates when the power is "ON". The TEST and RESET buttons allow for periodic testing.

MODEL 30376018-01

**FEATURES** 

- 14/3 gauge STJW cord, 10 ft
- Trip level 4-6 mA
- UL and CUL listed
- Automatic reset
- UL rainproof rated for outdoor use
- Complies with UL vending machine requirements for GFCI protection

**SPECIFICATIONS** 

- Class "A" people protection GFCI
- Rated for 125 volt, 15 amp use
- 1875 watts, 60 Hz
- LED Power "ON" indicator
- Open neutral and ground neutral protection
- Operating temperature range -35 degree C to 66 degree C
- Impact resistant case